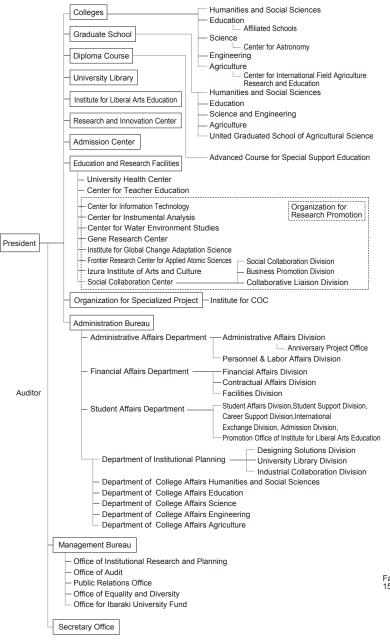

|          |        |              |                     |
|                                                                                    |        | Programs | Theses | Sum<br>Total | Cumulative<br>Total |
| Graduate<br>School                                                                 | Doctor | 21       | 0      | 21           | 686                 |
|                                                                                    | Master | 469      | -      | 469          | 11,911              |
| United Graduate School of<br>Agricultural Science<br>(Ibaraki University Students) |        | 6        | 0      | 6            | 293                 |

# **Major Fields of Employment of Graduates**

### Undergraduates(Academic Year 2017) ..... Sum Total 1,627



# Organization



### Graduates\*(Academic Year 2017) ..... Sum Total 499



Note:  $\pm$ Included graduates finished Ph.D program without dissertation.

# Number of Staff

|                                                           | As of May 1, 2018 |          |                        |          |                        | y 1, 2018                  |                    |                |           |
|-----------------------------------------------------------|-------------------|----------|------------------------|----------|------------------------|----------------------------|--------------------|----------------|-----------|
| Classification                                            | Executives        | Profesor | Associate<br>Professor | Lecturer | Assistant<br>Professor | Institutional<br>Assist