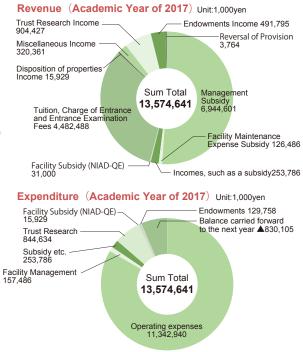

# Finances

Note: 1 If the amount includes a fraction of less than one thousand yen, it shall be rounded down. 2 NIAD-QE: National Institution for Academic Degrees and Quality Enhancement of Higher Education.