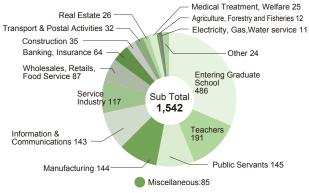

# **Major Fields of Employment of Graduates**

### Undergraduates(Academic Year 2017) ..... Sum Total 1,627