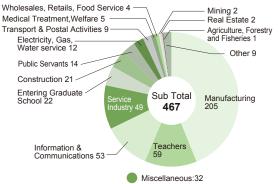

# **Major Fields of Employment of Graduates**

### Graduates\*(Academic Year 2017) ..... Sum Total 499

Note:  $\pm$ Included graduates finished Ph.D program without dissertation.